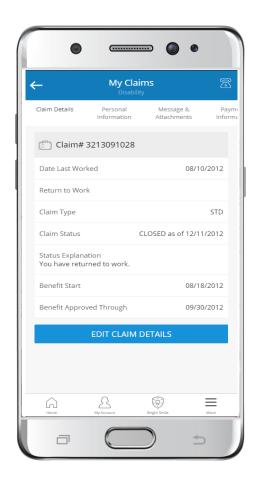

## The MetLife US App for your disability claim

MetLife makes it easy for you to keep track of your disability claim every step of the way. Accessing your claim is easier than ever with the MetLife US App.

You can use the app to:

- · View and update your claim information
- Send messages and attachments to MetLife
- · Set up direct deposit of benefit payments
- Update your return to work date and other important details

Plus, you can access your information while you're on the go— right at your fingertips.

It's easy. Search "MetLife" at iTunes App Store or Google Play to download the app on your mobile device. Then, register or log in using your MyBenefits log in information to access these features.