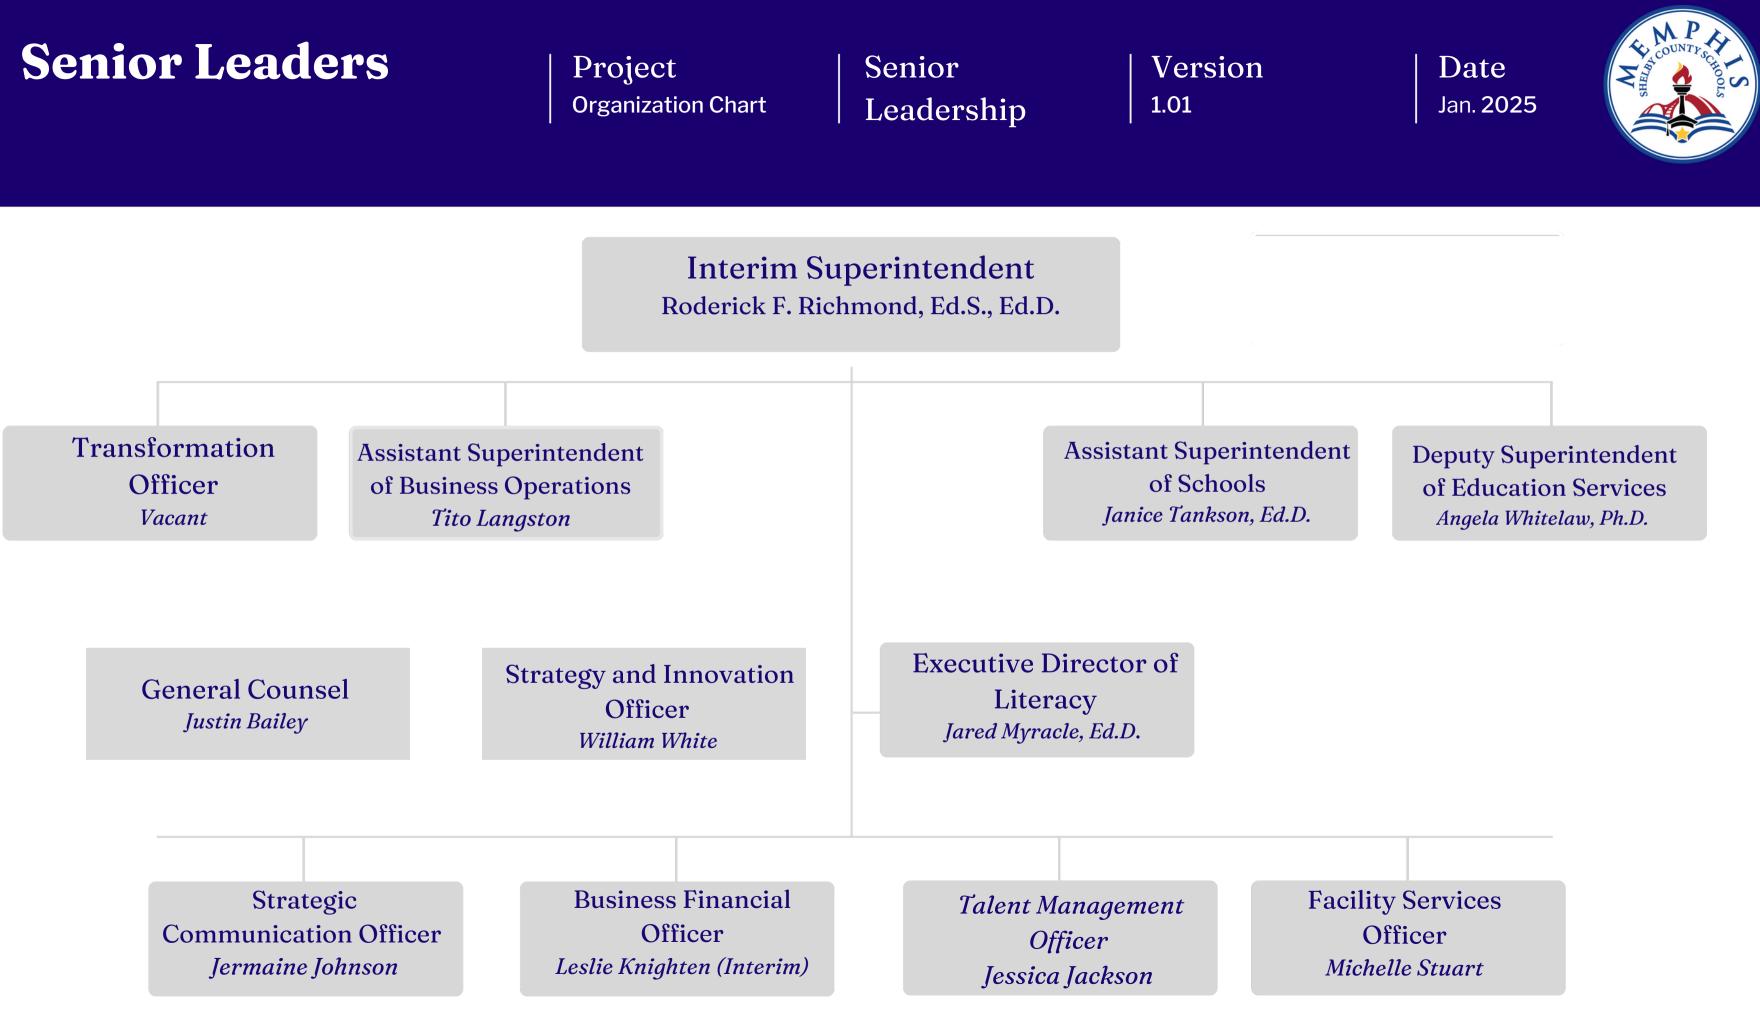

#### Interim Superintendent

# Office of the Superintendent

Project Organization Chart Office of the Superintendent

Interim Superintendent Roderick F. Richmond, Ed.S., Ed.D.

> Special Assistant to the Superintendent Vacant

> > Executive Manager Antonio D. Scott

#### Version 1.01