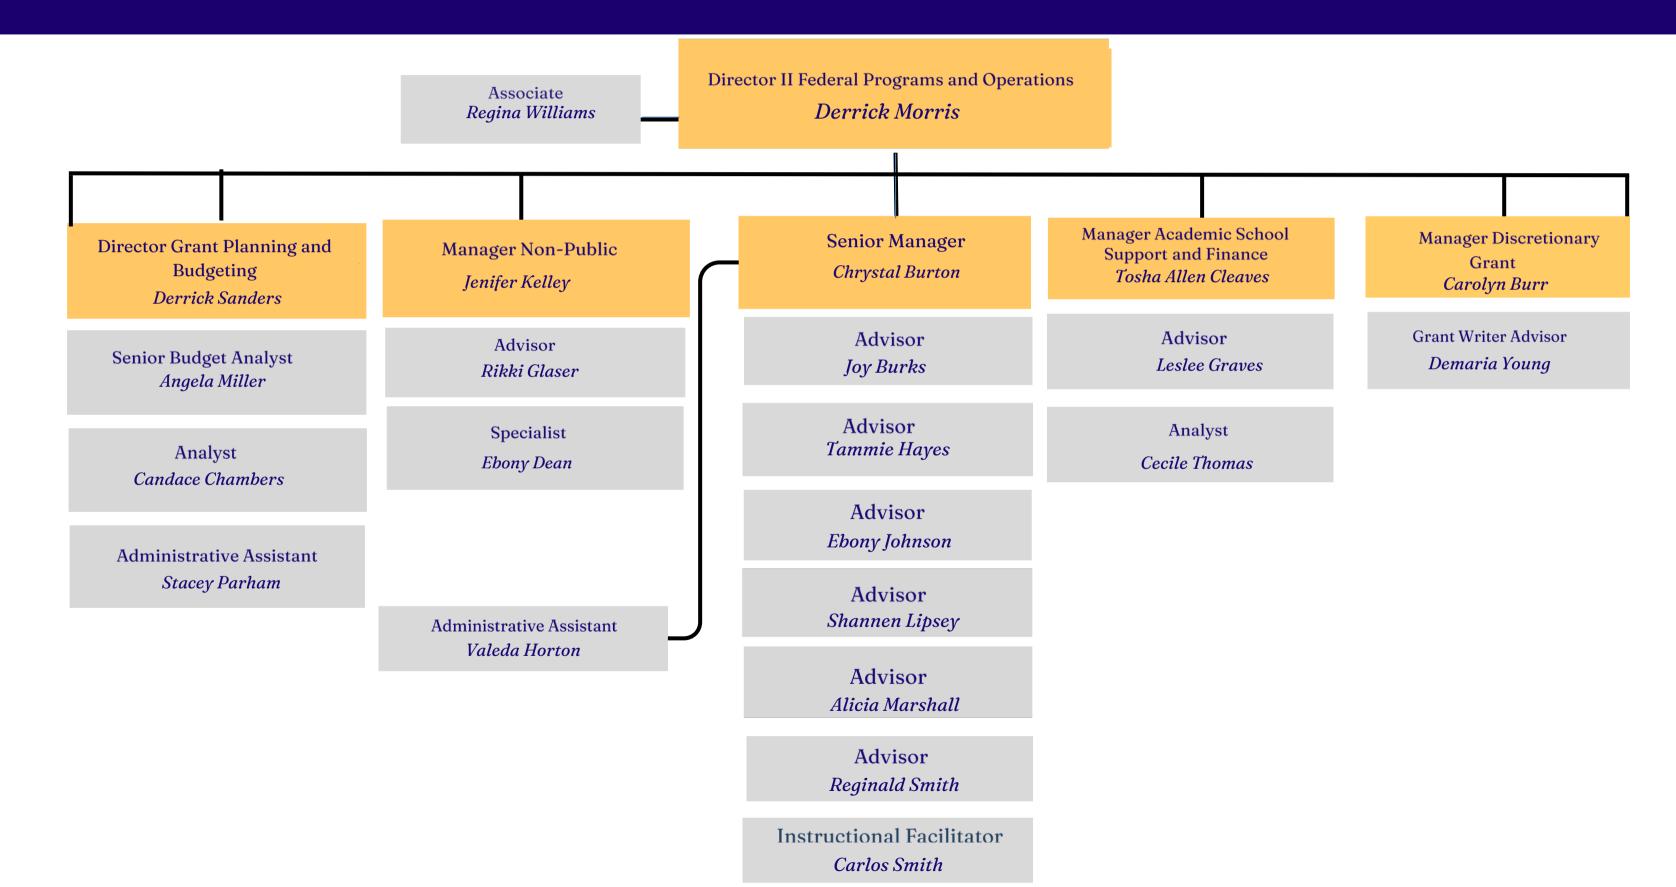

#### Manager - Early Childhood - Fiscal

Jacqueline McBride

Director II Federal Programs and Operations

Derrick Morris