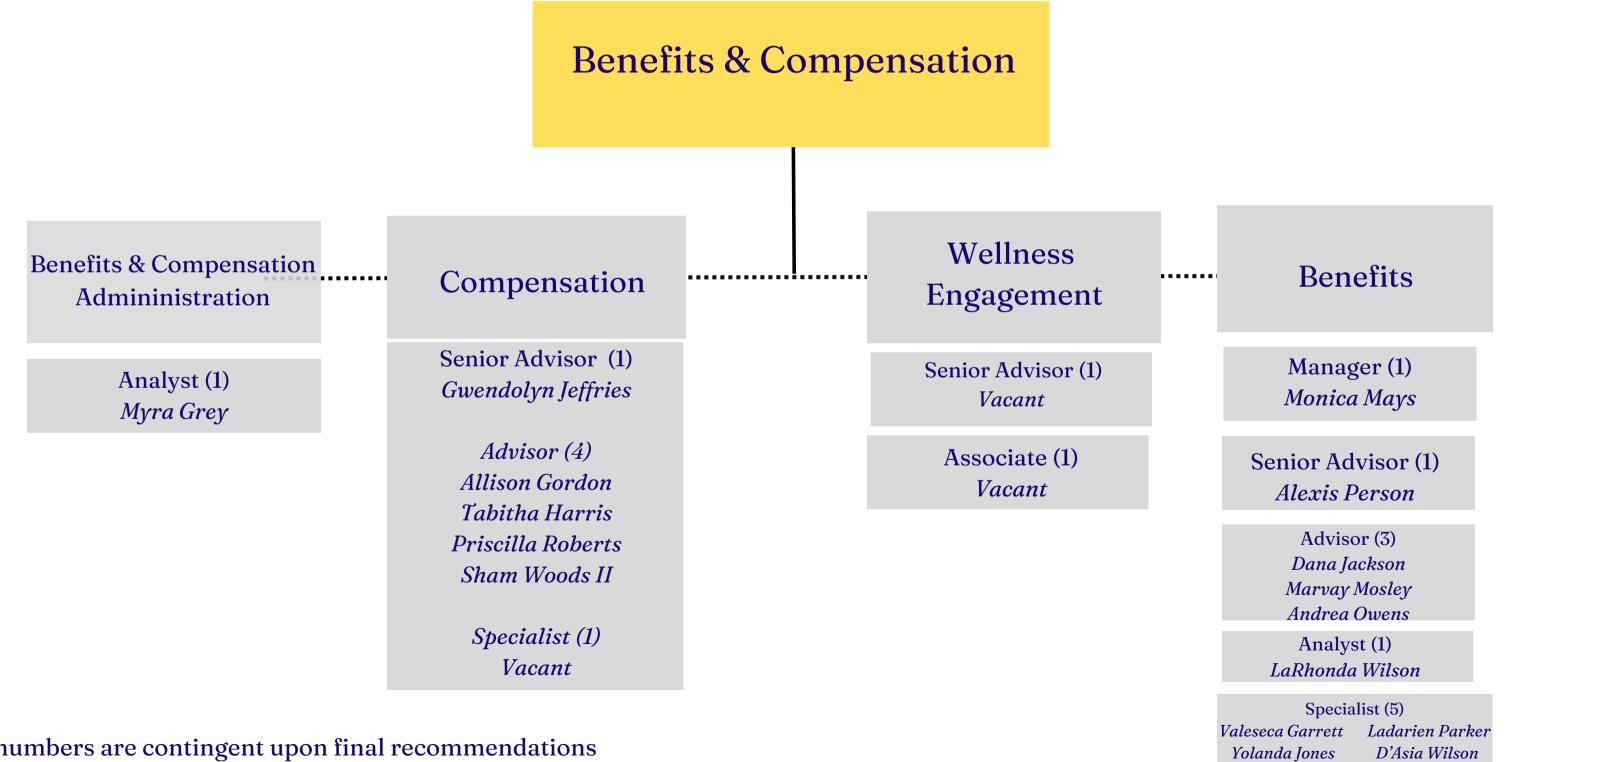

# Office of Benefits & Compensation

Project Organization Chart

Office of Talent Management

**\*\*** Staff numbers are contingent upon final recommendations

#### Version 1.01

Date Jan. 2025

Vacant

**\*\*** Staff numbers are contingent upon final recommendations

Vacant

### Version 1.01

Date Jan. 2025

.....

### Non-Instructional Staffing

Employee Relations

Advisor (2) Kemmie Ingram Anthony Plummer

Specialist (2) Andrea Craddock Roxanne Jones

Director (1) Vacant

Senior Advisor (1) Chris Burford

> Advisor (4) Jacques Pope Lucretia Reid Morgan Craig Vacant (1)