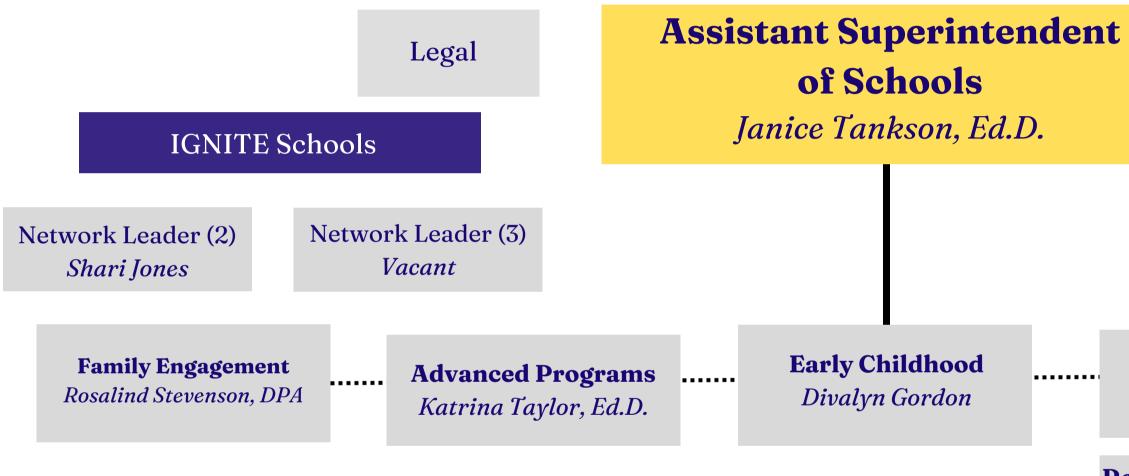

# Office of Schools

Project Organization Chart

Assistant Superintendent of Schools

**Response to Instruction** & Intervention (RTI2) Emily Vuoso, Ed.S.

Curriculum & Instruction Amy Maples, Ph.D.

**Fine Arts** Sonya Porter, Ed.S. ·····**›** 

Performance & Leadership Development Racheal Addison

**Evaluation & Satisfaction** *Ayodele Hall* 

Leadership Pathways Daniel Jack, Ed.D