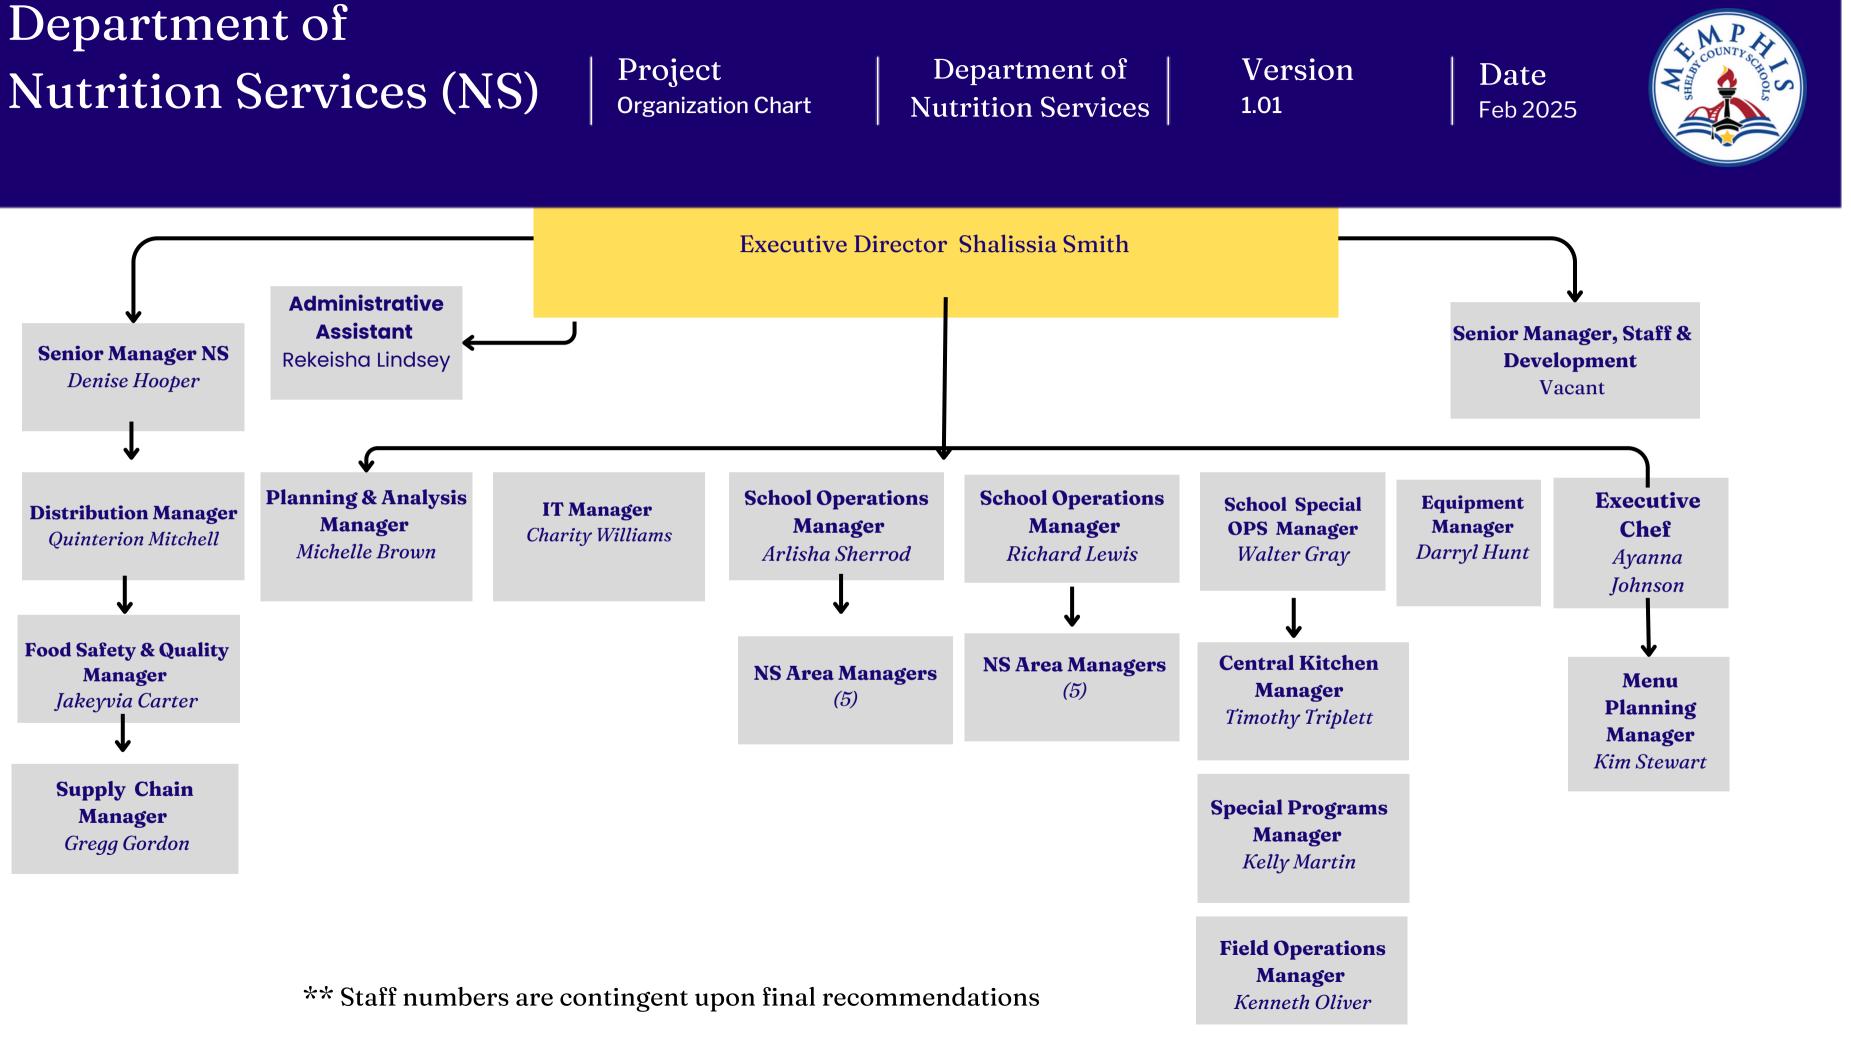

Manager (3) Gail Hunt James Greene Kevin Hilliard



Date Jan. 2025



# Office of Talent

Management



**\*\*** Staff numbers are contingent upon final recommendations

Rosha Smith

# Office of Benefits & Compensation

Project Organization Chart

Office of Talent Management



**\*\*** Staff numbers are contingent upon final recommendations

#### Version 1.01

Date Jan. 2025

Vacant



**\*\*** Staff numbers are contingent upon final recommendations

Vacant

### Version 1.01

Date Jan. 2025

.....

### Non-Instructional Staffing

Employee Relations

Advisor (2) Kemmie Ingram Anthony Plummer

Specialist (2) Andrea Craddock Roxanne Jones

Director (1) Vacant

Senior Advisor (1) Chris Burford

> Advisor (4) Jacques Pope Lucretia Reid Morgan Craig Vacant (1)

# Department of

Department of



# Office of Education Services

# Project



Date Jan. 2025

#### **Project Manager** Kayla Nason

#### **Student Services**

**Exceptional Children Executive Director** Tiffany Luckett, Ed.D.

**Multilingual Learners Executive Director** Carol Richardson

# Office of Education Services

Project Organization Chart

**Education Services** 

Deputy Superintendent of Education Services Dr. Angela Whitelaw

### SOAR Schools

**Avon Lenox High Middle College High Balmoral/Ridgeway Elementary Oak Forest Elementary Bellevue Middle Oakshire Elementary Chimneyrock Elementary School Richland Elementary Colonial Middle Riverwood Elementary School Cordova Middle Sea Isle Elementary Craigmont Middle Shrine School East High White Station Elementary Hawkins Mill Elementary** White Station High **Hollis