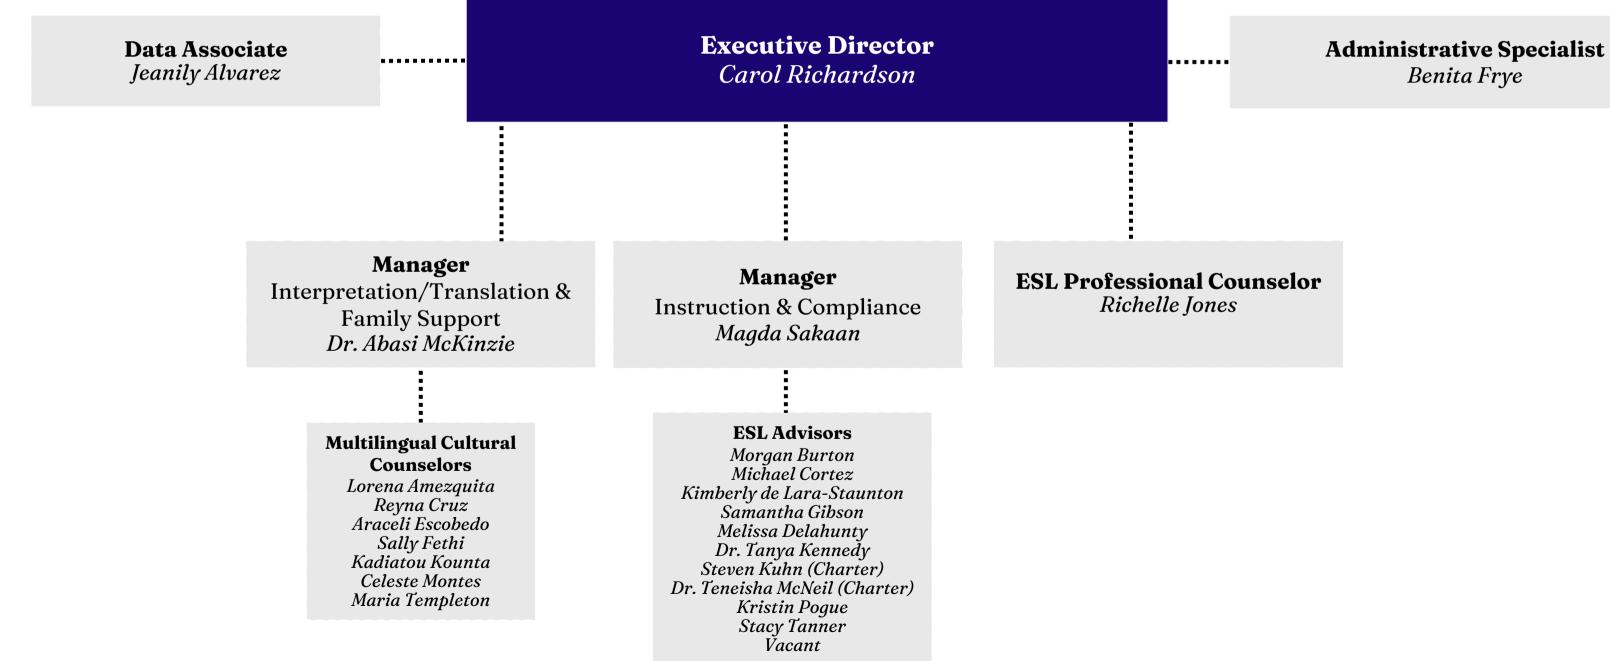

# Office of Education Services Multilingual Learners

Project **Organization Chart** 

Deputy Superintendent