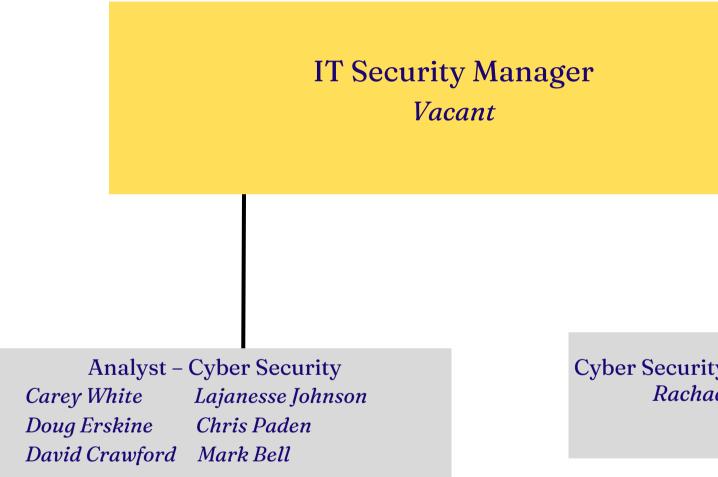

#### IT Manager - System Administration and Security Reginald Harris

IT Senior System Administrator *Kyaria Williams* Kurt Soule

| - | Version |
|---|---------|
|   | 1.01    |

Date Jan. 2025

Information Technology Officer

Cyber Security Administrator Rachael Taylor

Project Organization Chart Executive Director -IT Operations