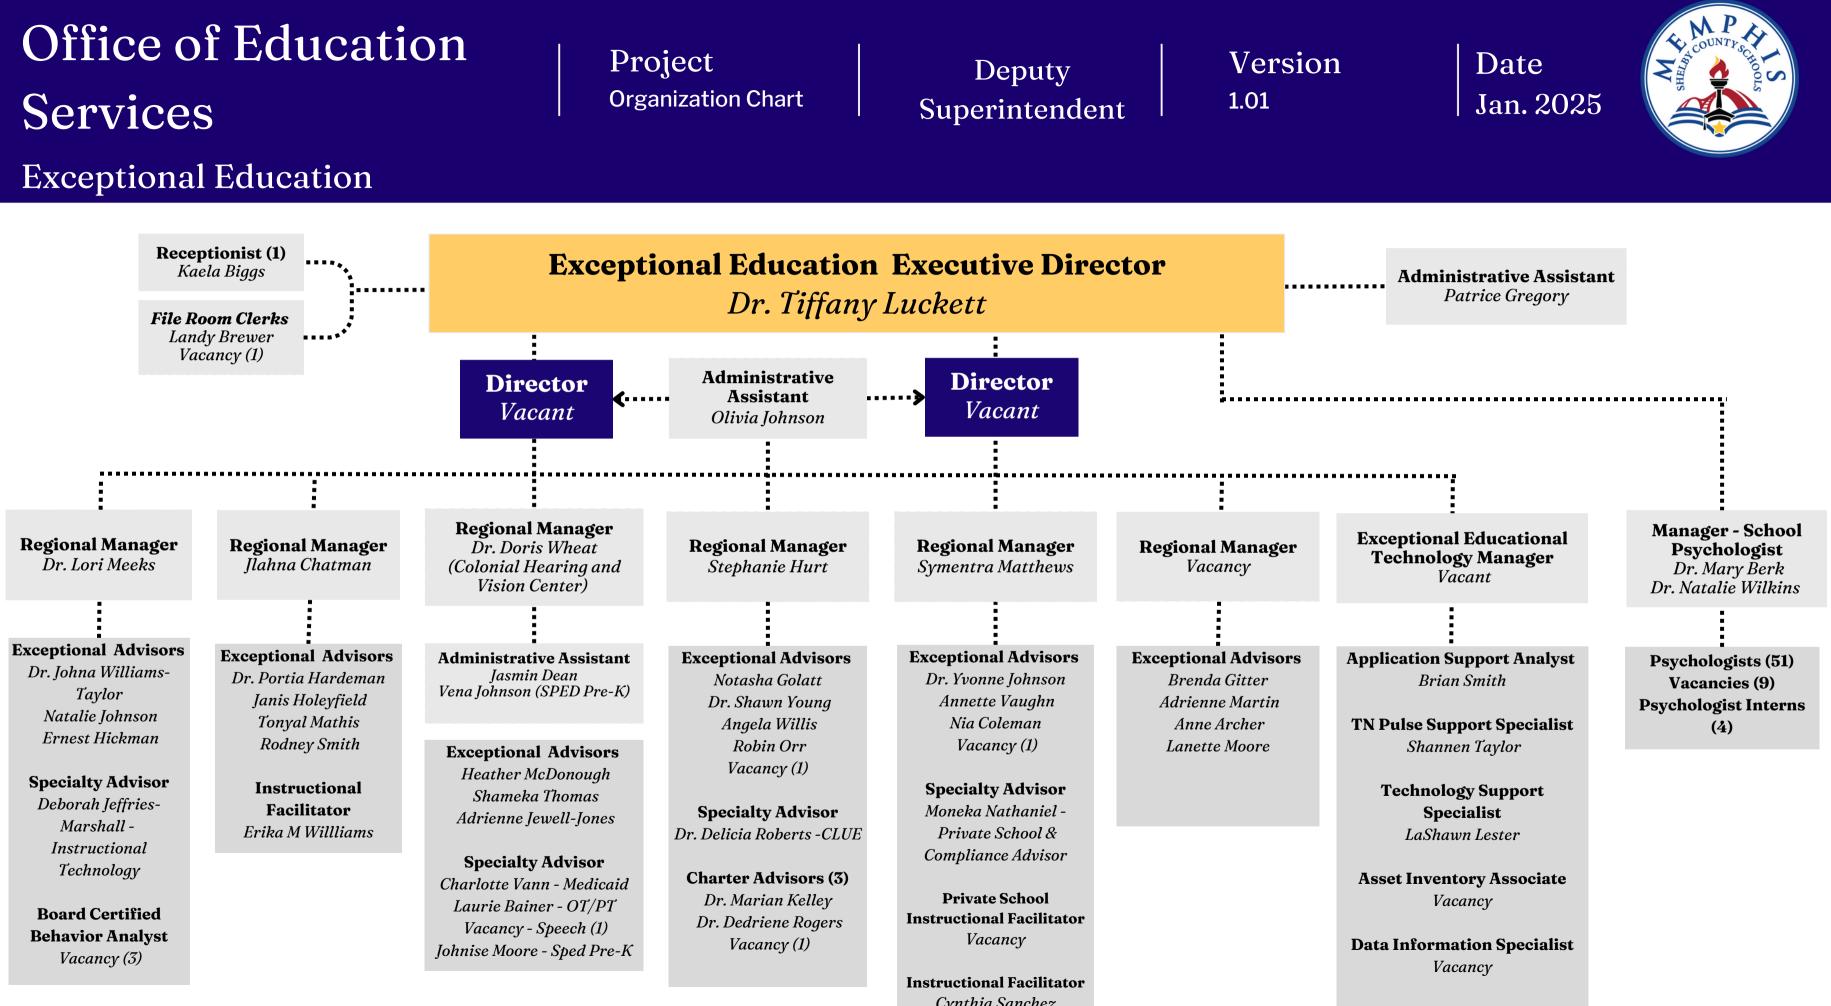

# Office of Education Services

# Project

Date Jan. 2025

#### **Project Manager** Kayla Nason

#### **Student Services**

**Exceptional Children Executive Director** Tiffany Luckett, Ed.D.

**Multilingual Learners Executive Director** Carol Richardson