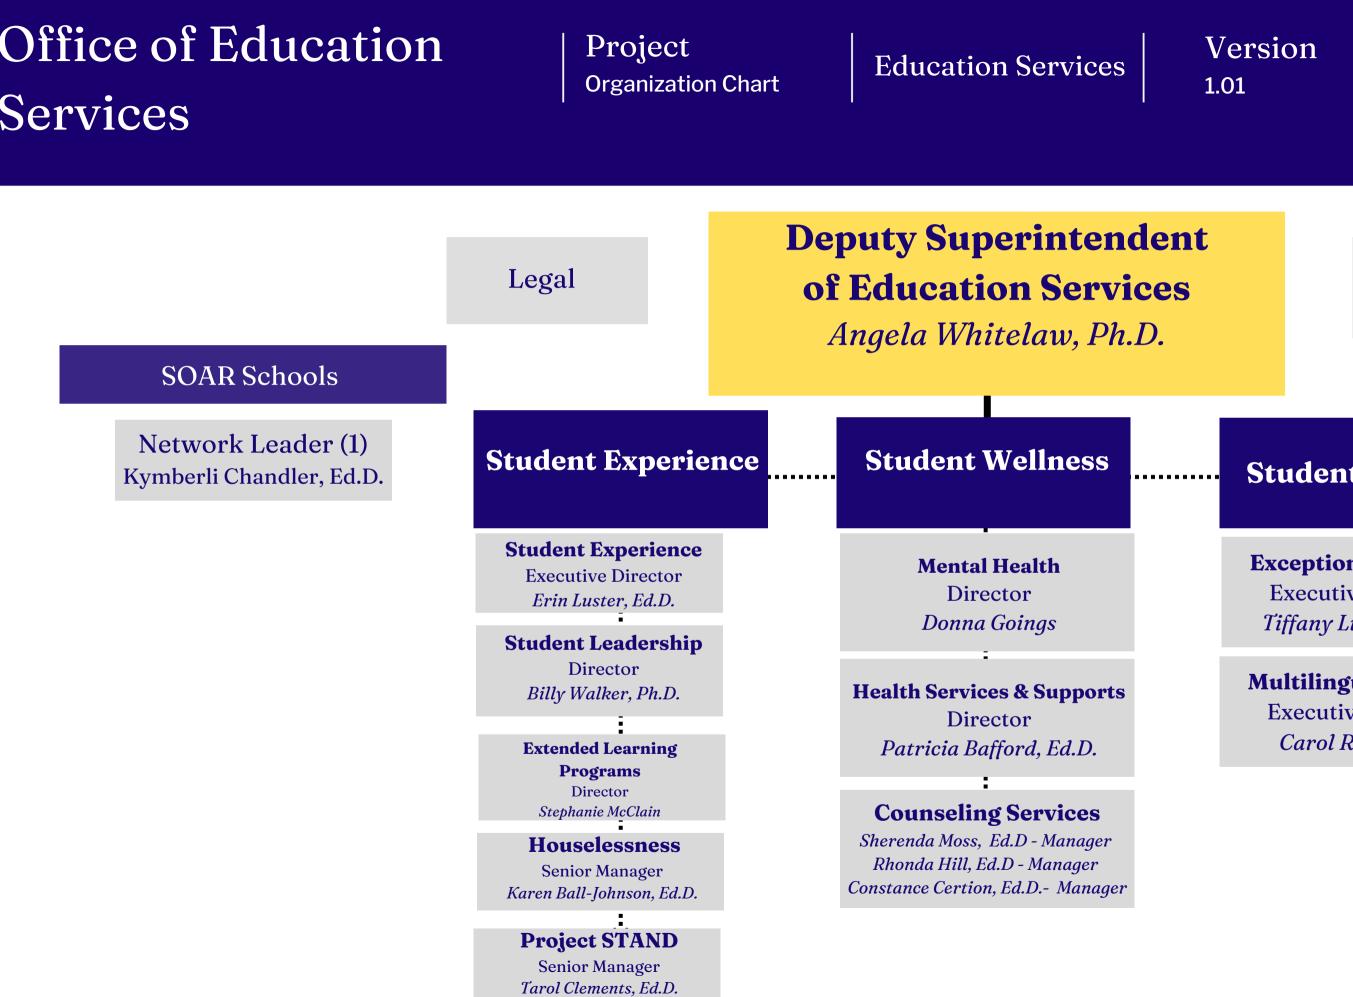

# Office of Education Services

# Project

Date Jan. 2025

#### **Project Manager** Kayla Nason

#### **Student Services**

**Exceptional Children Executive Director** Tiffany Luckett, Ed.D.

**Multilingual Learners Executive Director** Carol Richardson

# Office of Education Services

Project Organization Chart

**Education Services** 

Deputy Superintendent of Education Services Dr. Angela Whitelaw

### SOAR Schools

**Avon Lenox High Middle College High Balmoral/Ridgeway Elementary Oak Forest Elementary Bellevue Middle Oakshire Elementary Chimneyrock Elementary School Richland Elementary Colonial Middle Riverwood Elementary School Cordova Middle Sea Isle Elementary Craigmont Middle Shrine School East High White Station Elementary Hawkins Mill Elementary** White Station High **Hollis F. Price Middle College** White Station Middle J.P. Freeman Elementary/Middle Whitehaven High **Maxine Smith STEAM Academy William Herbert Brewster Elementary Medical District High School** Winridge Elementary

Version 1.01 Date Jan. 2025

Project **Organization Chart** 

Deputy Superintendent