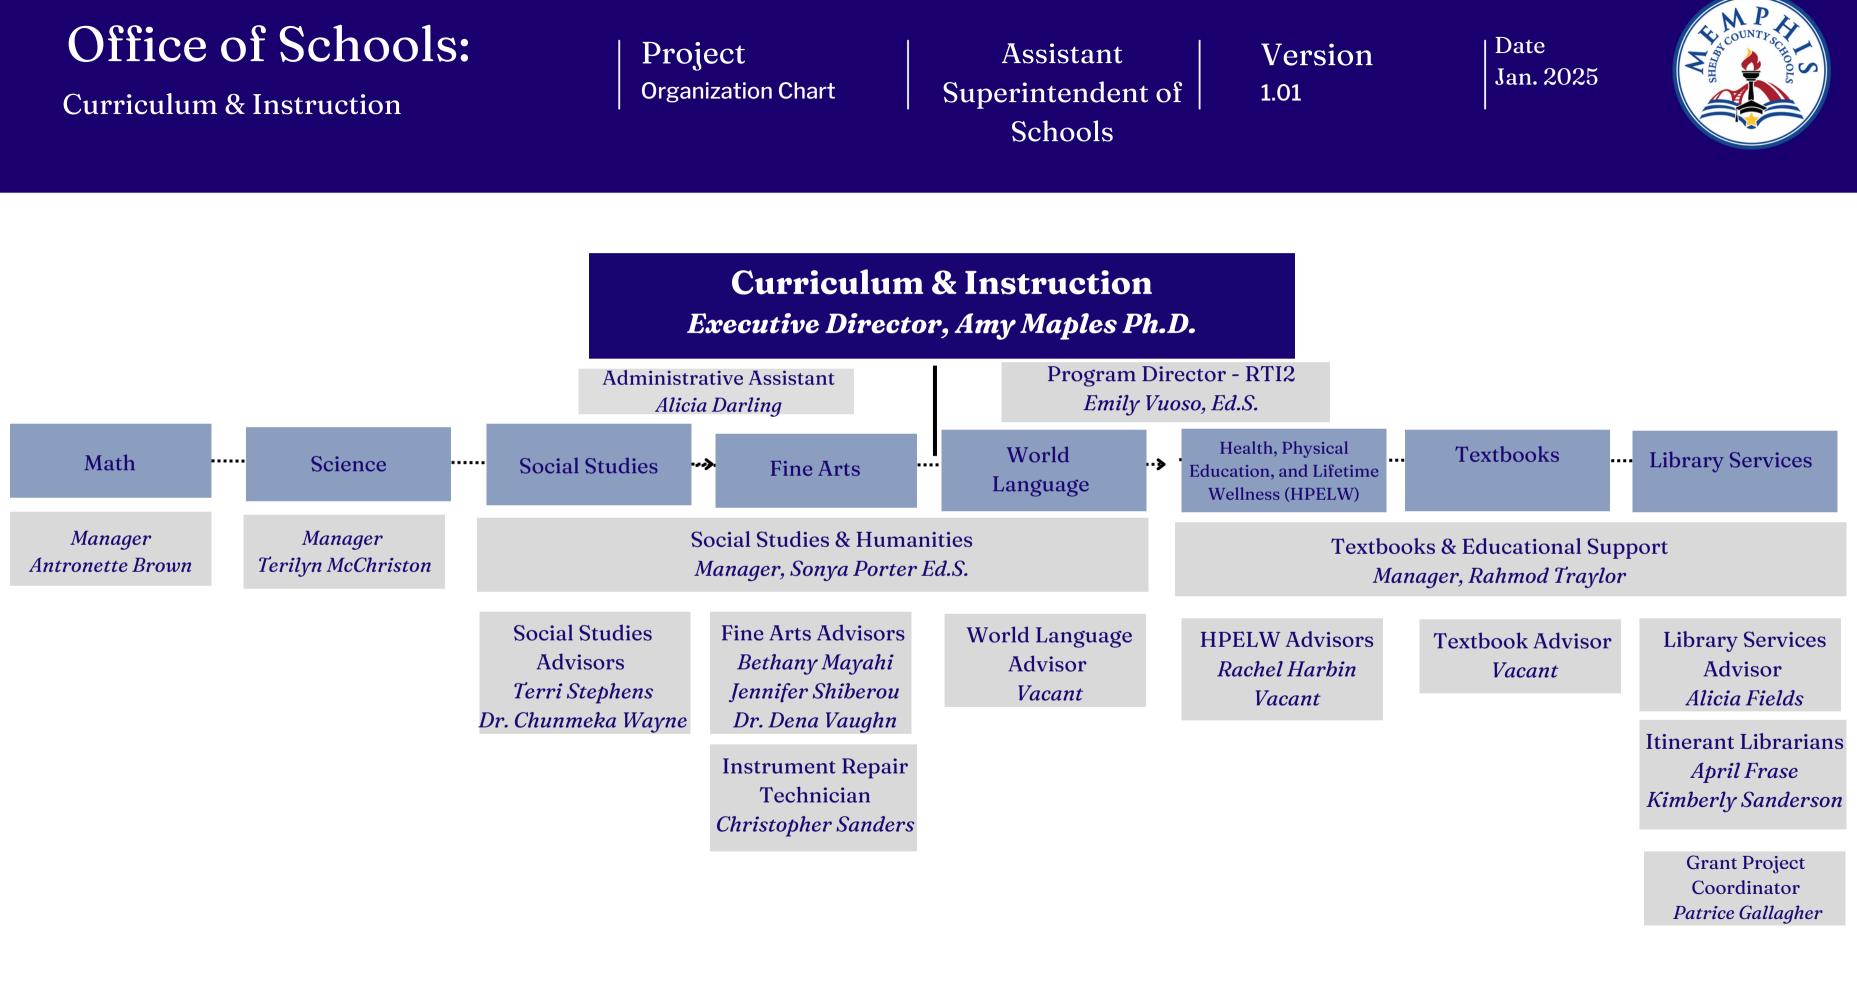

# Office of Schools

Project Organization Chart

Assistant Superintendent of Schools

**Response to Instruction** & Intervention (RTI2) Emily Vuoso, Ed.S.

Curriculum & Instruction Amy Maples, Ph.D.

**Fine Arts** Sonya Porter, Ed.S. ·····**›** 