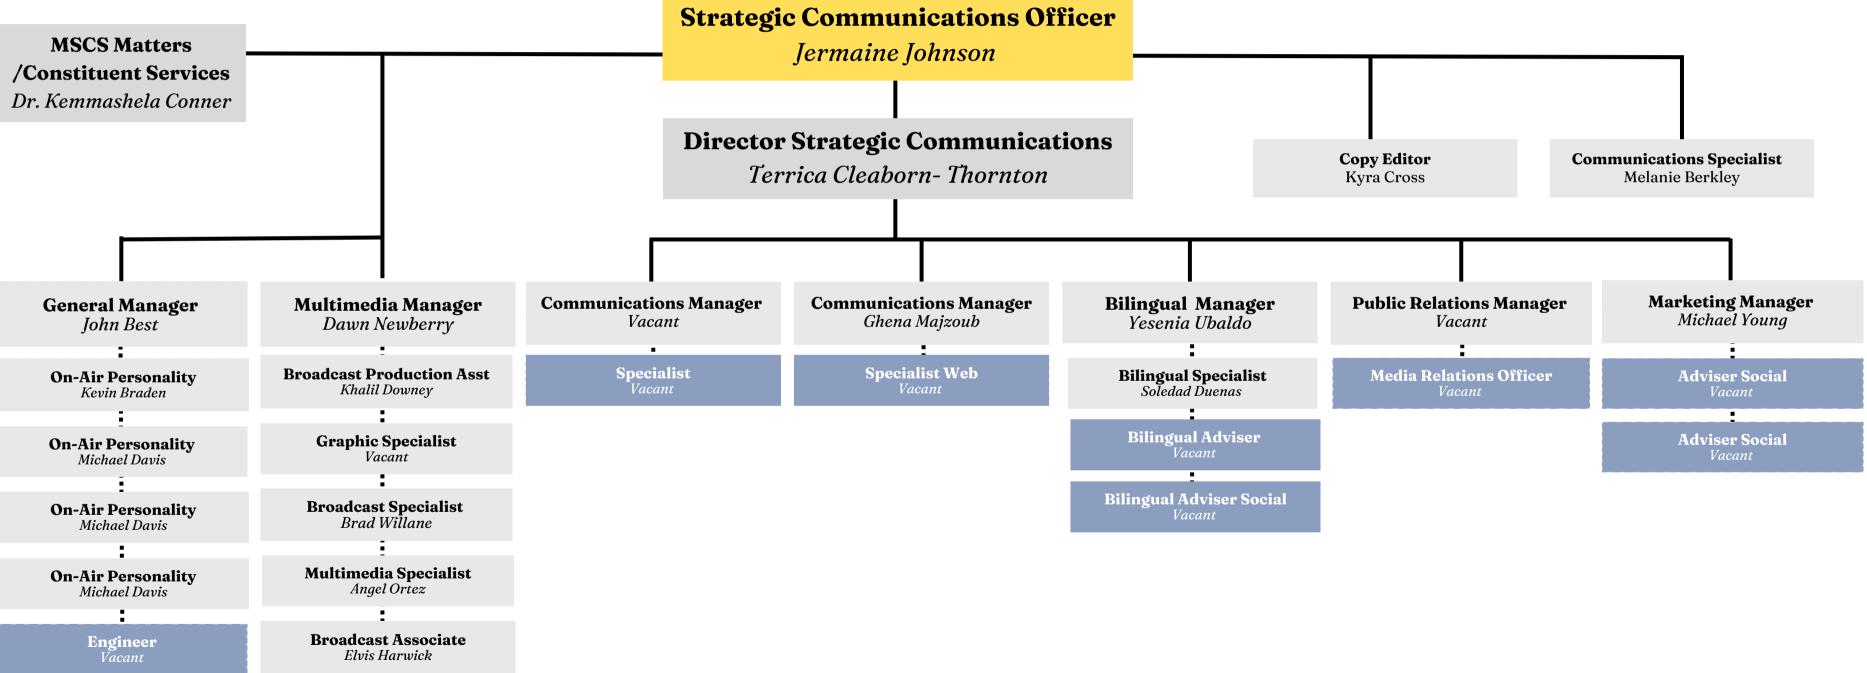

# Office of Strategic Communications

#### **Project** Organization Chart

Strategic Communications

# Office of Strategic **Communications:**

MSCS Matters (Constituent Services)

Project **Organization Chart** 

Strategic Communications

**Constituent Services Director** 

Kemmashela Conner, Ed.D.

.....

**Multimedia Relations** ...... Advisor Dawn Davis

**Constituent Services Specialists** DiAngela Harris Peniston Topps

**Constituent Services** Assistants

Elida Alegria Toya English Clara Espada Kimee Herd Leiza Hernandez Kevin Jefferies Reginald Leach Corey Roberson

Date Jan. 2025

..........

**Constituent Services** Clerk Elisua Deleon

Project Organization Chart General Counsel

Date Jan. 2025

.........

Project Coordinator

Vacant