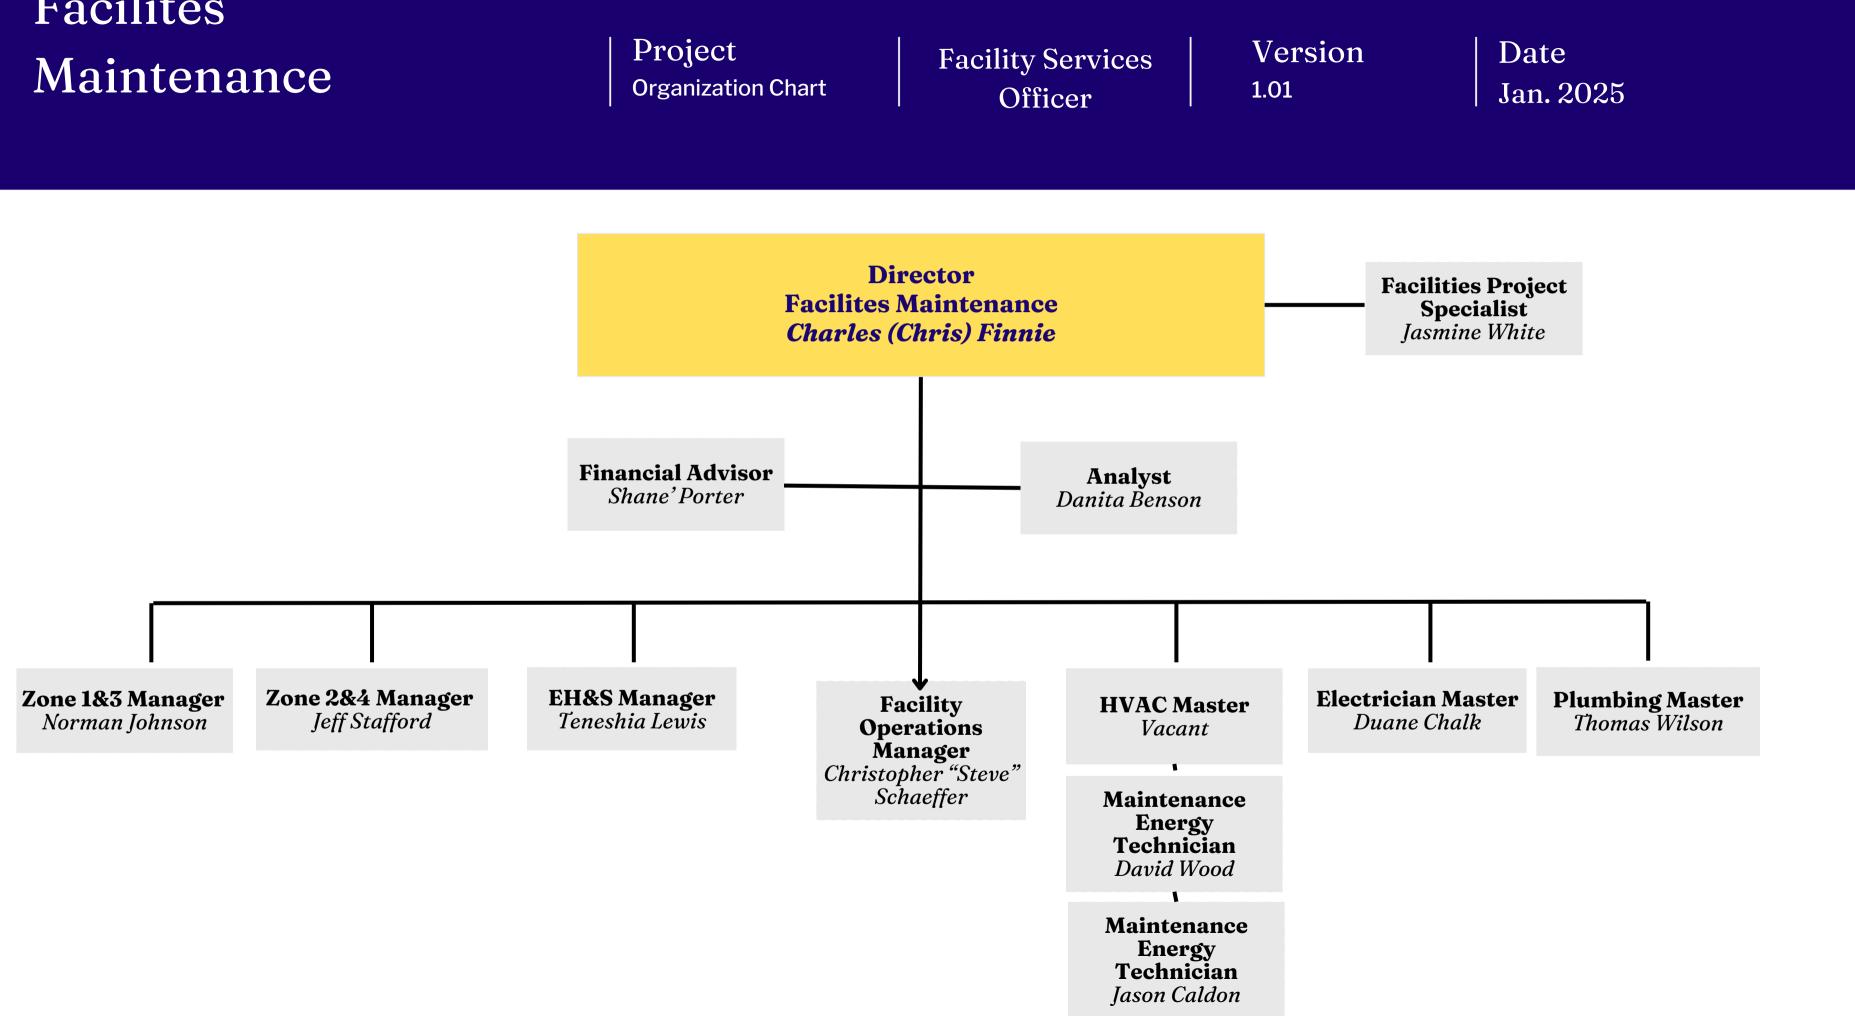

# Facilites

Officer

| Office o<br>Counsel                                                    | f General                                                                                           | Project<br>  Organizatio                                                                                               | on Chart General                                                                |                                                                      | Versio<br>01                                | n   Date<br>  Jan. 202                                                                                                                       | 5                                                                |
|------------------------------------------------------------------------|-----------------------------------------------------------------------------------------------------|------------------------------------------------------------------------------------------------------------------------|---------------------------------------------------------------------------------|----------------------------------------------------------------------|---------------------------------------------|----------------------------------------------------------------------------------------------------------------------------------------------|------------------------------------------------------------------|
|                                                                        | <b>Legal Coordinator</b><br>Iessia Davis                                                            |                                                                                                                        | <b>General Counsel</b><br>Justin Bailey, Esq.                                   |                                                                      |                                             | <b>Title IX Manager</b><br><i>Karla Hankins</i>                                                                                              |                                                                  |
| Senior Counsel                                                         | enior Counsel                                                                                       |                                                                                                                        |                                                                                 |                                                                      |                                             | <b>Executive Service</b><br>Dynisha Clark<br>Yolanda Timberlak<br>Rasean Jenkins<br>Karen Waters                                             |                                                                  |
| Jamie Morton Laura Bailey<br>Mary Bright                               |                                                                                                     |                                                                                                                        | <b>Policy</b><br>Maria Stewart                                                  |                                                                      | <b>Labor Relations</b><br>Theron Stallworth |                                                                                                                                              | <b>Economic<br/>Opportunity</b><br>Alexandria Baker-<br>Williams |
| <b>Legal Assistants</b><br>Darlene Dotson-Green<br>Stephanie Williford | Contract<br>Administrator<br>Denise Brownlee<br>Contract Advisors<br>Cathy McKinney<br>Faith Mungah | Associate General<br>Counsels<br>Jimmy Blount<br>Tamaca Brown<br>Thomas Perry, Jr.<br>Kavita Shelat<br>Christian West- | Advisors<br>Barbara Wade<br>Vacant<br>Senior Compliance<br>Specialist<br>Vacant | <b>Specialist</b><br>Joia Arnett<br><b>Advisor</b><br>Michael Sander | S                                           | On The Job Injury (OJI)<br>Advisor<br>Sherri McNulty<br>Safety,<br>OSHA/Environmental<br>Concerns and Inspection<br>Advisor<br>Mikael Farris | SBE/MWBE Advisor<br>VACANT<br>SBE/MWBE Advisor<br>VACANT         |
| <i>TBD (1)</i>                                                         |                                                                                                     | Coleman                                                                                                                | <b>Project Coordinator</b><br>Vacant                                            |                                                                      |                                             | Risk Management Associate<br>Cassandra Young<br>Risk/Liability and Student<br>Accident Advisor<br>Jeri Rudolph                               |                                                                  |