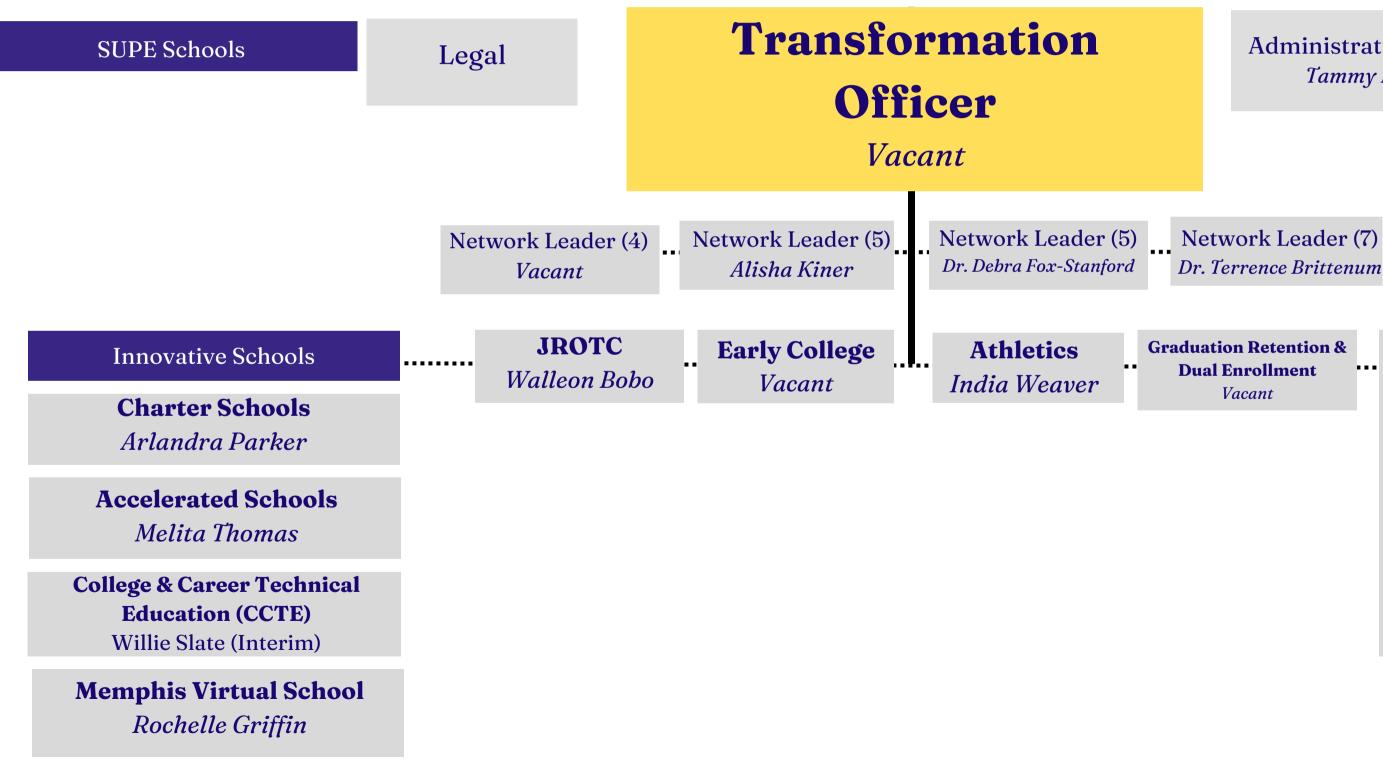

# Office of School Transformation

Project **Organization Chart**  Transformation Officer

Date Jan. 2025

Administrative Assistant Tammy Edwards

Dr. Terrence Brittenum

**Graduation Retention & Dual Enrollment a a a l** Vacant

**Hearing & Appeals Network Hearing** Officials Cedric Smith Alvin Harris Michael Bates Iamison Morris Kelvin Hart Kobie Sweeten Dr. Kimberly Baker

### Office of School Transformation Networks

Project **Organization Chart**  Transformation Officer

### **Supe Schools** Networks